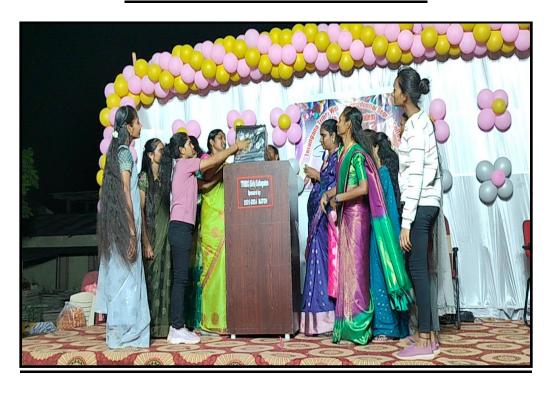

## **ACADEMIC YEAR: 2022-23**

BA, B.COM AND BSC (II YEAR) STUDENTS DONATED PODIUM AND SPEAKERS FOR THE WELFARE OF OUR COLLEGE